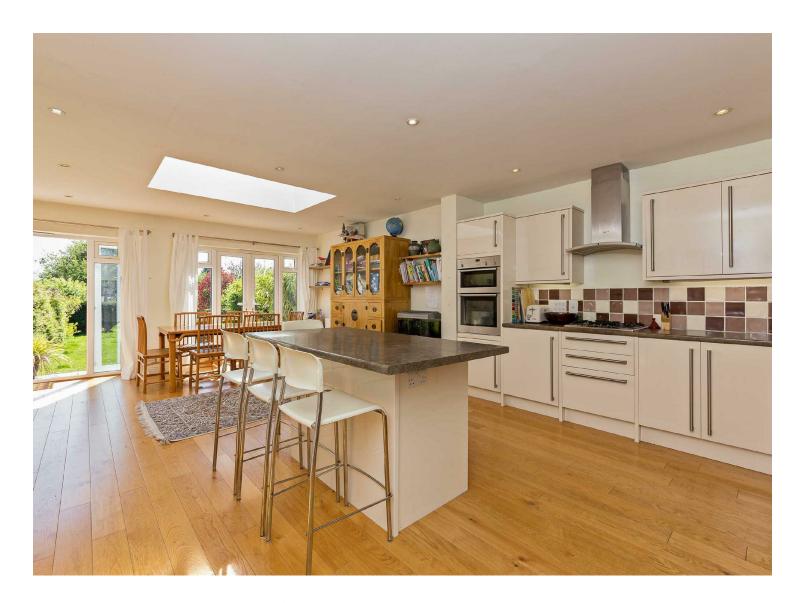

# All The Ingredients Needed For A Fabulous Lifestyle

Situated in a highly sought after road and benefitting from a superb ground floor extension is this three bedroom, three reception room, semi detached 'Nash' property which will make the ideal family home. A light filled, generous sized and open plan kitchen/diner/family room takes precedence on the ground floor, with two sets of patio doors that enjoys the garden as a natural backdrop whilst dining or relaxing. A lounge with feature fireplace creates a cosy atmosphere, and an office, utility room and a cloakroom completes the downstairs versatile accommodation. Upstairs are three good sized bedrooms and a modern family bathroom. A particular feature of this property is the approximately I 50ft, well maintained rear garden with decked patio area, perfect for outdoor entertaining. To the front of the property is a driveway and a converted garage providing a useful store room. The property further benefits from no onward chain, and has the scope to further extend (stpp).

## Specialists in Bespoke Properties

- Chain Free
- Ground Floor Extension
- Three Reception Rooms
- Ideal For Popular Schooling
- Three Bedroom 'Nash' Semi
- Kitchen/Diner
- Potential To Extend (stpp)