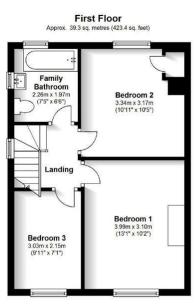

# All The Ingredients Needed For A Fabulous Lifestyle

Situated in a highly sought after road and benefitting from a superb ground floor extension is this three bedroom, three reception room, semi detached 'Nash' property which will make the ideal family home. A light filled, generous sized and open plan kitchen/diner/family room takes precedence on the ground floor, with two sets of patio doors that enjoys the garden as a natural backdrop whilst dining or relaxing. A lounge with feature fireplace creates a cosy atmosphere, and an office, utility room and a cloakroom completes the downstairs versatile accommodation. Upstairs are three good sized bedrooms and a modern family bathroom. A particular feature of this property is the approximately I 50ft, well maintained rear garden with decked patio area, perfect for outdoor entertaining. To the front of the property is a driveway and a converted garage providing a useful store room. The property further benefits from no onward chain, and has the scope to further extend (stpp).

Total area: approx. 118.3 sq. metres (1273.9 sq. feet)

Sketch layout only. This plan is not drawn to scale and is for identification purposes only.

Plan produced using The Mobile Agent.

Cassidy & Tate have taken all reasonable steps to ensure the accuracy of the details supplied in our marketing material however, details are provided as a guide only and we advise prospective purchasers to confirm details upon inspection of the property Cassidy & Tate will not be held liable for any costs which are incurred as a result of discrepancies.