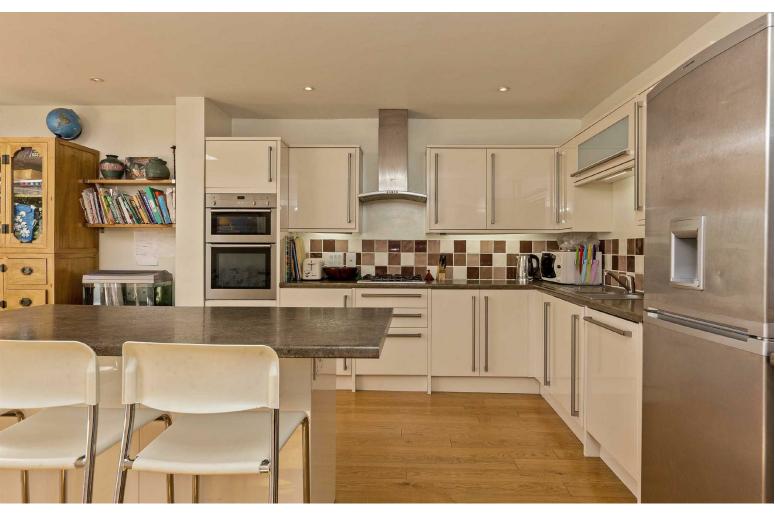

# All The Ingredients Needed For A Fabulous Lifestyle

Situated in a highly sought after road and benefitting from a superb ground floor extension is this three bedroom, three reception room, semi detached 'Nash' property which will make the ideal family home. A light filled, generous sized and open plan kitchen/diner/family room takes precedence on the ground floor, with two sets of patio doors that enjoys the garden as a natural backdrop whilst dining or relaxing. A lounge with feature fireplace creates a cosy atmosphere, and an office, utility room and a cloakroom completes the downstairs versatile accommodation. Upstairs are three good sized bedrooms and a modern family bathroom. A particular feature of this property is the approximately I 50ft, well maintained rear garden with decked patio area, perfect for outdoor entertaining. To the front of the property is a driveway and a converted garage providing a useful store room. The property further benefits from no onward chain, and has the scope to further extend (stpp).

## Specialists in Bespoke Properties

- Chain Free
- Ground Floor Extension
- Three Reception Rooms
- Ideal For Popular Schooling
- Three Bedroom 'Nash' Semi
- Kitchen/Diner
- Potential To Extend (stpp)