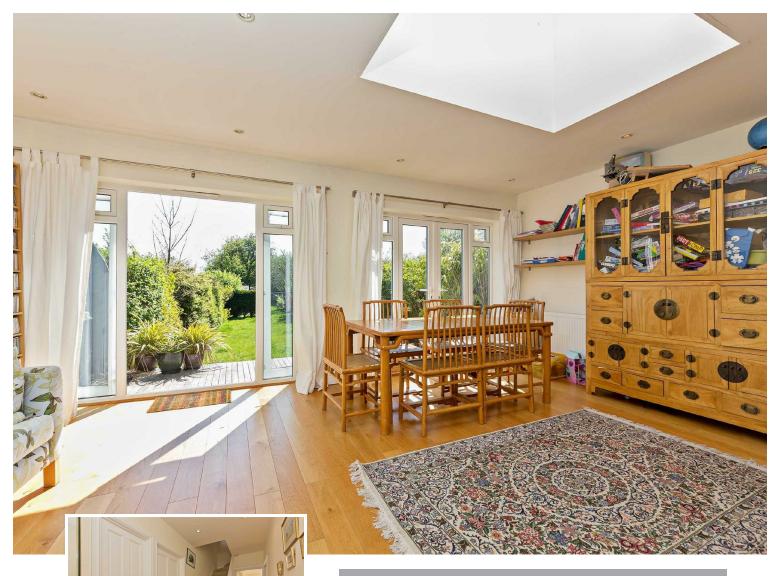

# All The Ingredients Needed For A Fabulous Lifestyle

Situated in a highly sought after road and benefitting from a superb ground floor extension is this three bedroom, three reception room, semi detached 'Nash' property which will make the ideal family home. A light filled, generous sized and open plan kitchen/diner/family room takes precedence on the ground floor, with two sets of patio doors that enjoys the garden as a natural backdrop whilst dining or relaxing. A lounge with feature fireplace creates a cosy atmosphere, and an office, utility room and a cloakroom completes the downstairs versatile accommodation. Upstairs are three good sized bedrooms and a modern family bathroom. A particular feature of this property is the approximately I 50ft, well maintained rear garden with decked patio area, perfect for outdoor entertaining. To the front of the property is a driveway and a converted garage providing a useful store room. The property further benefits from no onward chain, and has the scope to further extend (stpp).