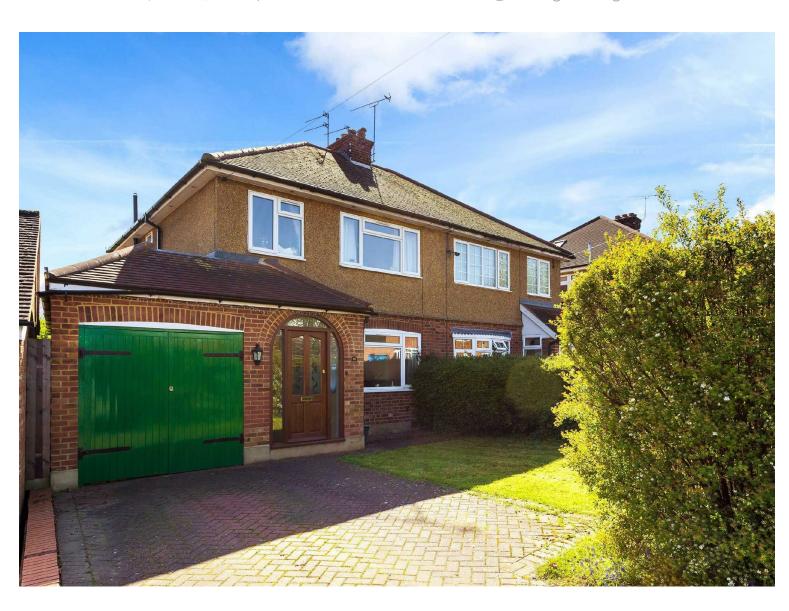

# All The Ingredients Needed For A Fabulous Lifestyle

Situated in a highly sought after road and benefitting from a superb ground floor extension is this three bedroom, three reception room, semi detached 'Nash' property which will make the ideal family home. A light filled, generous sized and open plan kitchen/diner/family room takes precedence on the ground floor, with two sets of patio doors that enjoys the garden as a natural backdrop whilst dining or relaxing. A lounge with feature fireplace creates a cosy atmosphere, and an office, utility room and a cloakroom completes the downstairs versatile accommodation. Upstairs are three good sized bedrooms and a modern family bathroom. A particular feature of this property is the approximately I 50ft, well maintained rear garden with decked patio area, perfect for outdoor entertaining. To the front of the property is a driveway and a converted garage providing a useful store room. The property further benefits from no onward chain, and has the scope to further extend (stpp).

## Specialists in Bespoke Properties

- Chain Free
- Ground Floor Extension
- Three Reception Rooms
- Ideal For Popular Schooling
- Three Bedroom 'Nash' Semi
- Kitchen/Diner
- Potential To Extend (stpp)