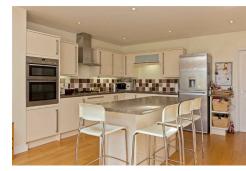

# All The Ingredients Needed For A Fabulous Lifestyle

Situated in a highly sought after road and benefitting from a superb ground floor extension is this three bedroom, three reception room, semi detached 'Nash' property which will make the ideal family home. A light filled, generous sized and open plan kitchen/diner/family room takes precedence on the ground floor, with two sets of patio doors that enjoys the garden as a natural backdrop whilst dining or relaxing. A lounge with feature fireplace creates a cosy atmosphere, and an office, utility room and a cloakroom completes the downstairs versatile accommodation. Upstairs are three good sized bedrooms and a modern family bathroom. A particular feature of this property is the approximately I 50ft, well maintained rear garden with decked patio area, perfect for outdoor entertaining. To the front of the property is a driveway and a converted garage providing a useful store room. The property further benefits from no onward chain, and has the scope to further extend (stpp).

## Specialists in Bespoke Properties

- Chain Free
- Ground Floor Extension
- Three Reception Rooms
- Ideal For Popular Schooling
- Three Bedroom 'Nash' Semi
- Kitchen/Diner
- Potential To Extend (stpp)