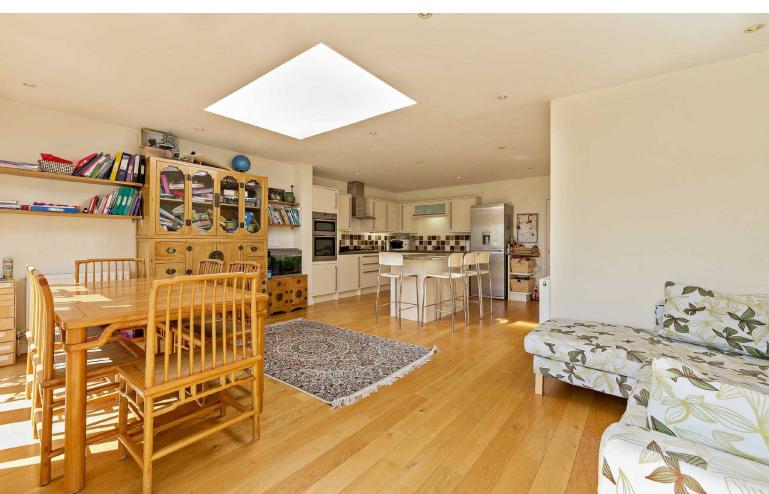

# All The Ingredients Needed For A Fabulous Lifestyle

Situated in a highly sought after road and benefitting from a superb ground floor extension is this three bedroom, three reception room, semi detached 'Nash' property which will make the ideal family home. A light filled, generous sized and open plan kitchen/diner/family room takes precedence on the ground floor, with two sets of patio doors that enjoys the garden as a natural backdrop whilst dining or relaxing. A lounge with feature fireplace creates a cosy atmosphere, and an office, utility room and a cloakroom completes the downstairs versatile accommodation. Upstairs are three good sized bedrooms and a modern family bathroom. A particular feature of this property is the approximately I 50ft, well maintained rear garden with decked patio area, perfect for outdoor entertaining. To the front of the property is a driveway and a converted garage providing a useful store room. The property further benefits from no onward chain, and has the scope to further extend (stpp).

## Specialists in Bespoke Properties

- Chain Free
- Ground Floor Extension
- Three Reception Rooms
- Ideal For Popular Schooling
- Three Bedroom 'Nash' Semi
- Kitchen/Diner
- Potential To Extend (stpp)