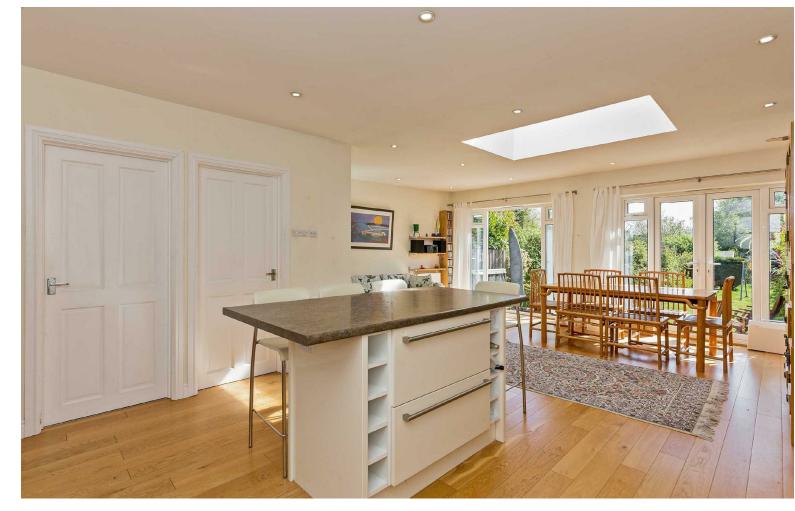

# All The Ingredients Needed For A Fabulous Lifestyle

Situated in a highly sought after road and benefitting from a superb ground floor extension is this three bedroom, three reception room, semi detached 'Nash' property which will make the ideal family home. A light filled, generous sized and open plan kitchen/diner/family room takes precedence on the ground floor, with two sets of patio doors that enjoys the garden as a natural backdrop whilst dining or relaxing. A lounge with feature fireplace creates a cosy atmosphere, and an office, utility room and a cloakroom completes the downstairs versatile accommodation. Upstairs are three good sized bedrooms and a modern family bathroom. A particular feature of this property is the approximately I 50ft, well maintained rear garden with decked patio area, perfect for outdoor entertaining. To the front of the property is a driveway and a converted garage providing a useful store room. The property further benefits from no onward chain, and has the scope to further extend (stpp).

## Specialists in Bespoke Properties

- Chain Free
- Ground Floor Extension
- Three Reception Rooms
- Ideal For Popular Schooling
- Three Bedroom 'Nash' Semi
- Kitchen/Diner
- Potential To Extend (stpp)