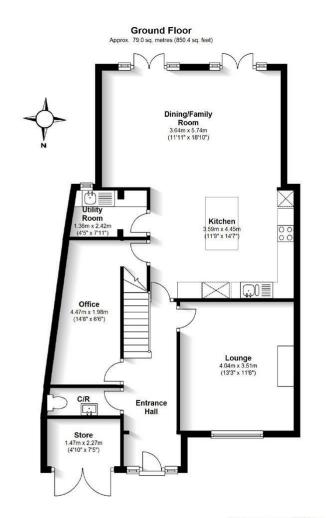

# All The Ingredients Needed For A Fabulous Lifestyle

Situated in a highly sought after road and benefitting from a superb ground floor extension is this three bedroom, three reception room, semi detached 'Nash' property which will make the ideal family home. A light filled, generous sized and open plan kitchen/diner/family room takes precedence on the ground floor, with two sets of patio doors that enjoys the garden as a natural backdrop whilst dining or relaxing. A lounge with feature fireplace creates a cosy atmosphere, and an office, utility room and a cloakroom completes the downstairs versatile accommodation. Upstairs are three good sized bedrooms and a modern family bathroom. A particular feature of this property is the approximately I 50ft, well maintained rear garden with decked patio area, perfect for outdoor entertaining. To the front of the property is a driveway and a converted garage providing a useful store room. The property further benefits from no onward chain, and has the scope to further extend (stpp).

Total area: approx. 118.3 sq. metres (1273.9 sq. feet)

Sketch layout only. This plan is not drawn to scale and is for identification purposes only.

Plan produced using The Mobile Agent.

Cassidy & Tate have taken all reasonable steps to ensure the accuracy of the details supplied in our marketing material however, details are provided as a guide only and we advise prospective purchasers to confirm details upon inspection of the property Cassidy & Tate will not be held liable for any costs which are incurred as a result of discrepancies.